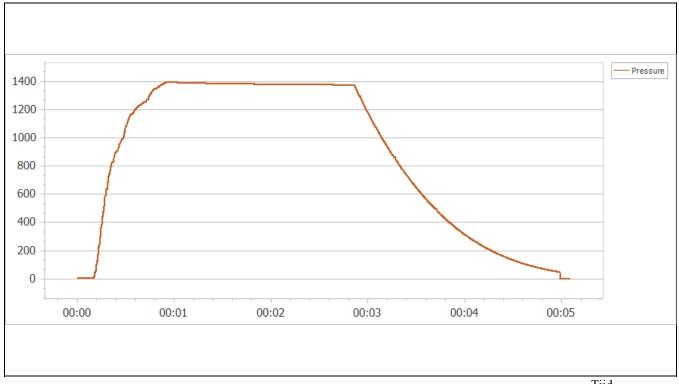

|                    |              |     | Status    | Pressure Test |
|--------------------|--------------|-----|-----------|---------------|
| Temperature        | 0-70-0-70°C  |     |           |               |
| Working pressure   | 1000         | BAR | V         | V             |
| Test pressure      | 1300         | BAR | $\sqrt{}$ | V             |
| Burst pressure     | 0            |     |           |               |
| Visual check       |              |     | V         |               |
| Screw-thread check |              |     | $\sqrt{}$ |               |
| Safety Lock        |              |     |           |               |
| Comment:           | <del>!</del> |     | -         | <del>-</del>  |

## Druk/Bar

Tijd.

| label | Certificate number | 139064-2 |
|-------|--------------------|----------|
| 1     |                    |          |